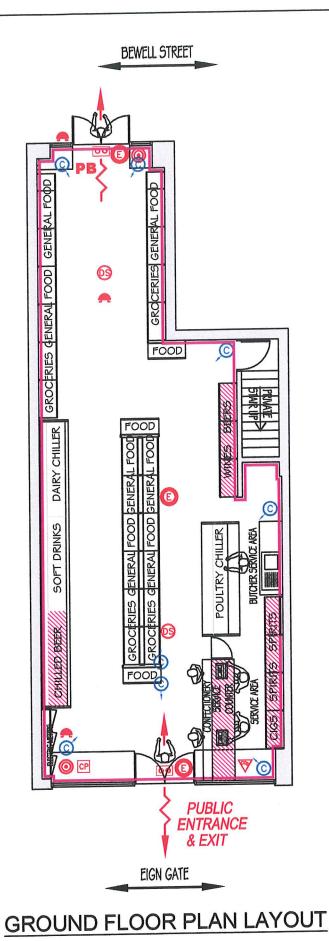

| Par                                    | t 3 Operating Schedule                                                                                                                                                                                                                                                                                                                                                     |                                                                            |
|----------------------------------------|----------------------------------------------------------------------------------------------------------------------------------------------------------------------------------------------------------------------------------------------------------------------------------------------------------------------------------------------------------------------------|----------------------------------------------------------------------------|
| Whe                                    | en do you want the premises licence to start?                                                                                                                                                                                                                                                                                                                              | DD MM YYYY<br>2 9 1 0 2 0 1 4                                              |
|                                        | ou wish the licence to be valid only for a limited period, when do you tit to end?                                                                                                                                                                                                                                                                                         | DD MM YYYY                                                                 |
| THI<br>BUS<br>WIS<br>BOS<br>HIS<br>ALC | SE give a general description of the premises (please read guidance note 1) ESE THREE STOREY TERRACED, LOCK UP PREMISES, AR SY RETAIL AREA. THE APPLICANT, WHO IS AN EXPERIENCED TO ATTRACT CUSTOM FROM BOTH LOCAL AND PATH OF WHICH COMPRISE OF MANY FOREIGN NATIONAL INTENTION, TO COMPLIMENT FOREIGN CUSTOMERS FOR COHOL FROM THE SAME COUNTRIES. THERE IS SHOPPE ARBY. | NCED RETAILER,<br>ASSING TRADE,<br>JITIES. IT IS ALSO<br>DOD CHOICES, WITH |
|                                        | 000 or more people are expected to attend the premises at any one time, se state the number expected to attend.                                                                                                                                                                                                                                                            | N/A                                                                        |
| Wha                                    | t licensable activities do you intend to carry on from the premises?                                                                                                                                                                                                                                                                                                       |                                                                            |
| (Plea                                  | ase see sections 1 and 14 of the Licensing Act 2003 and Schedules 1 and 2 to                                                                                                                                                                                                                                                                                               | to the Licensing Act 2003)                                                 |
| Prov                                   | ision of regulated entertainment                                                                                                                                                                                                                                                                                                                                           | Please tick any that apply                                                 |
| a)                                     | plays (if ticking yes, fill in box A)                                                                                                                                                                                                                                                                                                                                      |                                                                            |
| b)                                     | films (if ticking yes, fill in box B)                                                                                                                                                                                                                                                                                                                                      |                                                                            |
| c)                                     | indoor sporting events (if ticking yes, fill in box C)                                                                                                                                                                                                                                                                                                                     |                                                                            |
| d)                                     | boxing or wrestling entertainment (if ticking yes, fill in box D)                                                                                                                                                                                                                                                                                                          |                                                                            |
| e)                                     | live music (if ticking yes, fill in box E)                                                                                                                                                                                                                                                                                                                                 |                                                                            |
| f)                                     | recorded music (if ticking yes, fill in box F)                                                                                                                                                                                                                                                                                                                             |                                                                            |
| g)                                     | performances of dance (if ticking yes, fill in box G)                                                                                                                                                                                                                                                                                                                      |                                                                            |